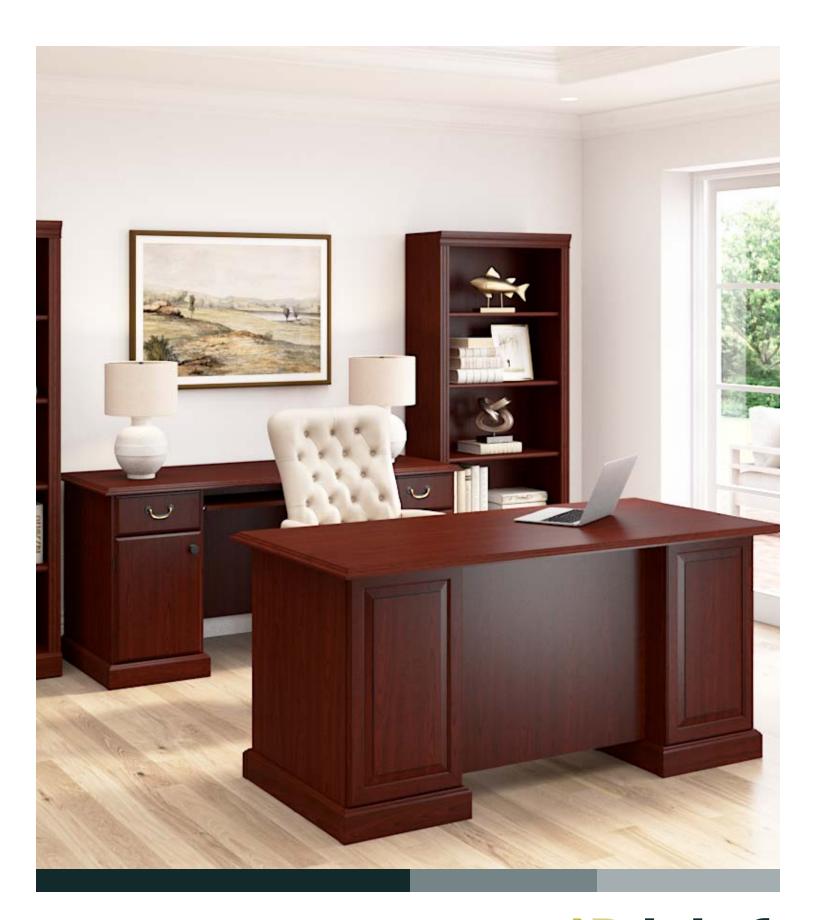

## ARLINGTON

Classic design with a sense of refined elegance, tradition and old-world charm.

- Rich finish, antique hardware, and decorative detailing convey a classic look
- Accent molding provides a sense of refined elegance and traditional design
- Thermally fused laminate work surfaces protect against cosmetic damage
- Multiple desk options with coordinating storage offer a complete workspace

Style: Traditional

Work Surface: Thermally fused laminate

## **FINISH OPTIONS**

Harvest Cherry (CS)

**Credenza\***WC65510-03K List Price -\$966.00
65.98"W x 23.74"D x 30.75"H

**Manager's Desk\***WC65566-03K List Price - \$1,135.00
65.98"W x 29.45"D x 60.75"H

**L-Desk\***WC65570-03K List Price - \$1,395.00
66.02"W x 70.87"D x 30.75"H