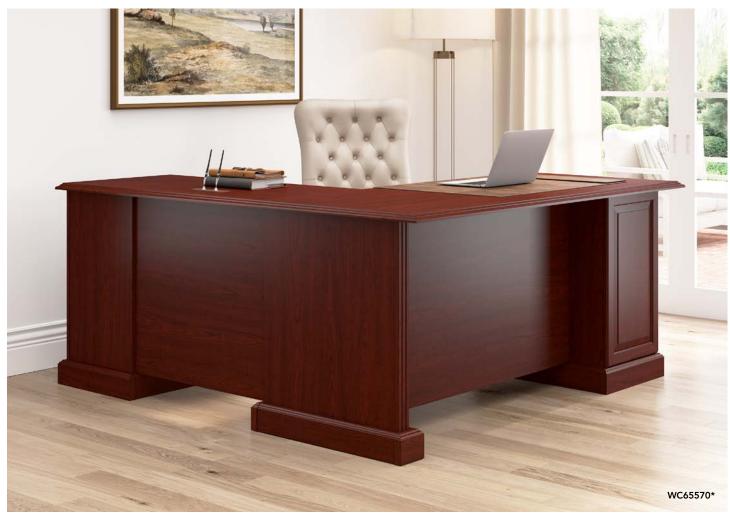

## **FINISH OPTIONS**

Harvest Cherry (CS)

**Credenza\***WC65510-03K List Price -\$966.00
65.98"W x 23.74"D x 30.75"H

**Manager's Desk\***WC65566-03K List Price - \$1,135.00
65.98"W x 29.45"D x 60.75"H

**L-Desk\***WC65570-03K List Price - \$1,395.00
66.02"W x 70.87"D x 30.75"H