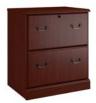

**2 Drawer Lateral File\***WC65554-03 List Price - \$586.00
26.93"W x 19.41"D x 30.75"H

**5 Shelf Bookcase\***WC65515-03 List Price -\$440.00
29.88"W x 12.68"D x 71.97"H

| Description                                                      | Finish         | SKU Number  | List Price |
|------------------------------------------------------------------|----------------|-------------|------------|
| Credenza* 65.98"W x 23.74"D x 30.75"H  Not on GSA Contract       | Harvest Cherry | WC56610-03K | \$966.00   |
| Manager's Desk* 65.98"W x 29.45"D x 60.75"H  Not on GSA Contract | Harvest Cherry | WC65566-03K | \$1,135.00 |
| L-Desk* 66.02"W x 70.87"D x 30.75"H  Not on GSA Contract         | Harvest Cherry | WC65570-03K | \$1,395.00 |

| Description                                                             | Finish         | SKU Number | List Price | ARLII                         |
|-------------------------------------------------------------------------|----------------|------------|------------|-------------------------------|
| 2 Drawer Lateral File* 26.93"W x 19.41"D x 30.75"H  Not on GSA Contract | Harvest Cherry | WC65554-03 | \$586.00   | ARLINGTON - STATEMENT OF LINE |
| 5 Shelf Bookcase* 29.88 "W x 12.68" D x 71.97 "H  Not on GSA Contract   | Harvest Cherry | WC65515-03 | \$440.00   |                               |