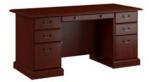

## **FINISH OPTIONS**

Harvest Cherry (CS)

**Credenza\***WC65510-03K List Price -\$966.00
65.98"W x 23.74"D x 30.75"H

**Manager's Desk\***WC65566-03K List Price - \$1,135.00
65.98"W x 29.45"D x 60.75"H

**L-Desk\***WC65570-03K List Price - \$1,395.00
66.02"W x 70.87"D x 30.75"H