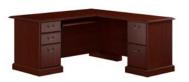

## **FINISH OPTIONS**

Harvest Cherry (CS)

**Credenza\***WC65510-03K List Price -\$966.00
65.98"W x 23.74"D x 30.75"H

**Manager's Desk\***WC65566-03K List Price - \$1,135.00
65.98"W x 29.45"D x 60.75"H

**L-Desk\***WC65570-03K List Price - \$1,395.00
66.02"W x 70.87"D x 30.75"H