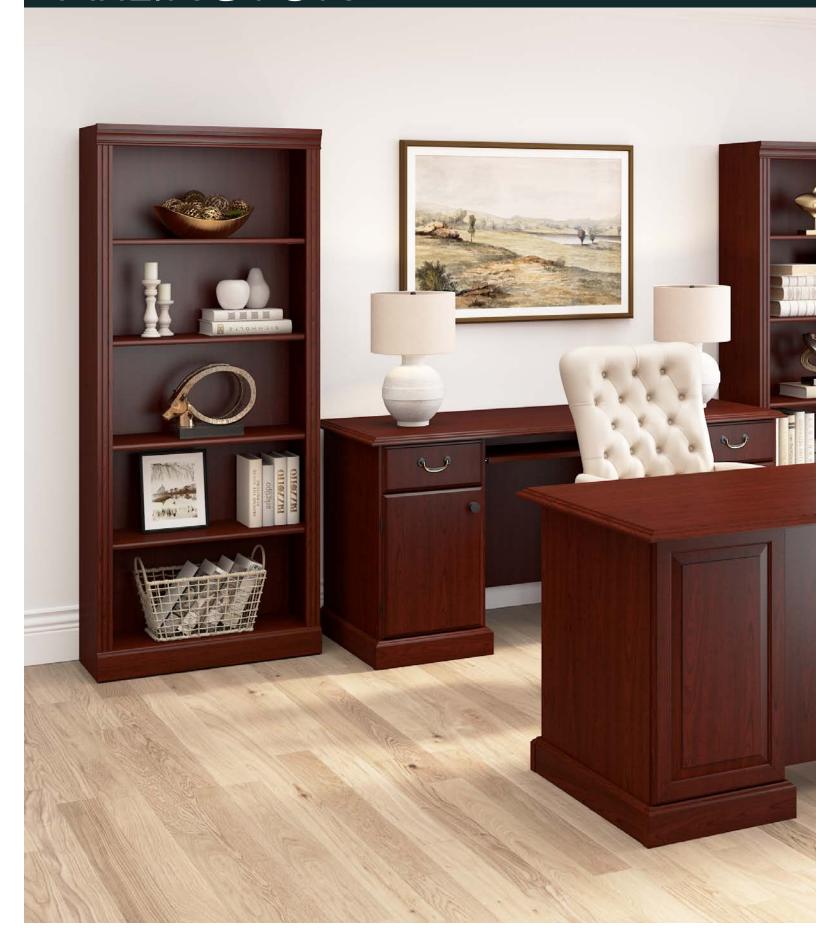

## ARLINGTON

Classic design with a sense of refined elegance, tradition and old-world charm.

- Rich finish, antique hardware, and decorative detailing convey a classic look
- Accent molding provides a sense of refined elegance and traditional design
- Thermally fused laminate work surfaces protect against cosmetic damage
- Multiple desk options with coordinating storage offer a complete workspace

## **FINISH OPTIONS**

Harvest Cherry (CS)

**Credenza\***WC65510-03K List Price -\$966.00
65.98"W x 23.74"D x 30.75"H

**Manager's Desk\***WC65566-03K List Price - \$1,135.00
65.98"W x 29.45"D x 60.75"H

**L-Desk\***WC65570-03K List Price - \$1,395.00
66.02"W x 70.87"D x 30.75"H

**2 Drawer Lateral File\***WC65554-03 List Price - \$586.00
26.93"W x 19.41"D x 30.75"H

**5 Shelf Bookcase\***WC65515-03 List Price -\$440.00
29.88"W x 12.68"D x 71.97"H

| Description                                                      | Finish         | SKU Number  | List Price |
|------------------------------------------------------------------|----------------|-------------|------------|
| Credenza* 65.98"W x 23.74"D x 30.75"H  Not on GSA Contract       | Harvest Cherry | WC56610-03K | \$966.00   |
| Manager's Desk* 65.98"W x 29.45"D x 60.75"H  Not on GSA Contract | Harvest Cherry | WC65566-03K | \$1,135.00 |
| L-Desk* 66.02"W x 70.87"D x 30.75"H  Not on GSA Contract         | Harvest Cherry | WC65570-03K | \$1,395.00 |