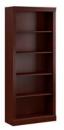

**2 Drawer Lateral File\***WC65554-03 List Price - \$586.00
26.93"W x 19.41"D x 30.75"H

**5 Shelf Bookcase\***WC65515-03 List Price -\$440.00
29.88"W x 12.68"D x 71.97"H

| Description                                                      | Finish         | SKU Number  | List Price |
|------------------------------------------------------------------|----------------|-------------|------------|
| Credenza* 65.98"W x 23.74"D x 30.75"H  Not on GSA Contract       | Harvest Cherry | WC56610-03K | \$966.00   |
| Manager's Desk* 65.98"W x 29.45"D x 60.75"H  Not on GSA Contract | Harvest Cherry | WC65566-03K | \$1,135.00 |
| L-Desk* 66.02"W x 70.87"D x 30.75"H  Not on GSA Contract         | Harvest Cherry | WC65570-03K | \$1,395.00 |

| Description                                                             | Finish         | SKU Number | List Price | ARLII                         |
|-------------------------------------------------------------------------|----------------|------------|------------|-------------------------------|
| 2 Drawer Lateral File* 26.93"W x 19.41"D x 30.75"H  Not on GSA Contract | Harvest Cherry | WC65554-03 | \$586.00   | ARLINGTON - STATEMENT OF LINE |
| 5 Shelf Bookcase* 29.88 "W x 12.68" D x 71.97 "H  Not on GSA Contract   | Harvest Cherry | WC65515-03 | \$440.00   |                               |